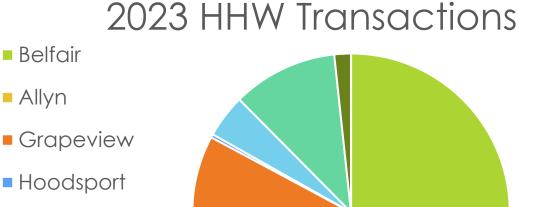

#### Household Hazardous Waste

Mason County's Household Hazardous Waste (HHW) Facility is located at the Eells Hill Transfer Station. It accepts moderate-risk hazardous chemicals and wastes from households in Mason County. It does not accept waste from businesses.

#### Household Hazardous Waste

Allyn

Shelton

Tahuya

Union

Eldon

Mason County contracts with Kitsap County to dispose of Household Hazardous Waste at a rate of \$55 per Customer up to \$60,500.

- In 2023, more than 875 customers utilized this service, for a cost of more than \$48,000.
- In Q1-2024, 170 customers have utilized this service, for a cost of \$9,350.