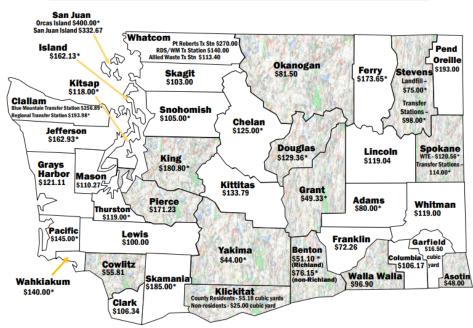

#### Municipal Solid Waste Tipping Fees (per ton) - 2023

Mason County's current tipping fee is \$126.69 In 2023, Mason County charged \$120.20 – which ranked 18<sup>th</sup> of 39 counties. The average tipping fee per ton in Washington state was \$125.21 and a median rate of \$119.02.