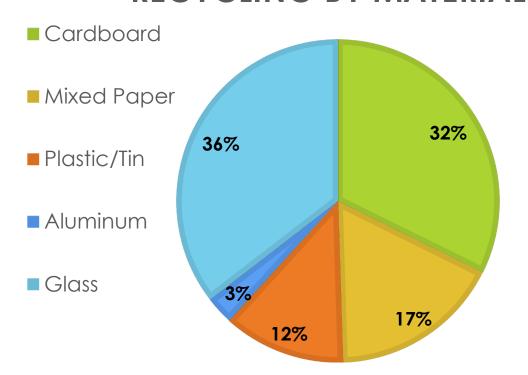

#### RECYCLING BY MATERIAL

In 2024, more than 600 tons of recycled material is expected to be hauled to 4 Transfer Stations.

#### In 2023:

- 211 Tons of Cardboard
- 112 Tons of Mixed Paper
- 80 tons of Plastic & Tin
- 18 tons of Aluminum
- 232 tons of Glass