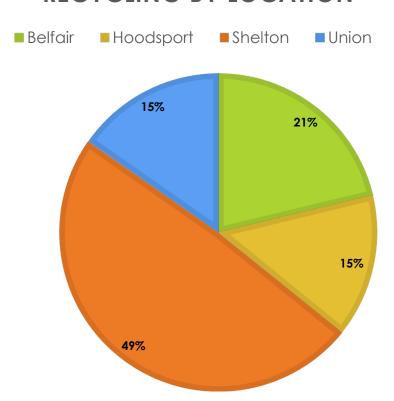

#### **RECYCLING BY LOCATION**

In 2023, nearly 1160 truck hauls of recycling happened between the 4 Solid Waste Stations.

In Q1-2024, nearly 275 truck hauls of recycling has occurred, on trend with 2023.