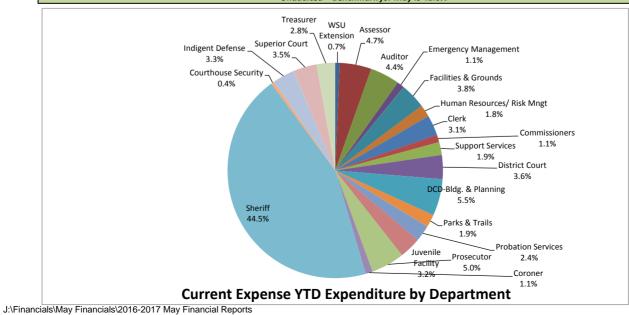

#### MASON COUNTY MONTHLY FINANCIAL REPORT

### MAY 2017

| May 2016 vs May 2017 Expenditure Comparison for Current Expense |               |                         |      |               |                         |      |                                   |  |  |  |  |
|-----------------------------------------------------------------|---------------|-------------------------|------|---------------|-------------------------|------|-----------------------------------|--|--|--|--|
|                                                                 | 2016          | Expenditures<br>through | %    | 2017          | Expenditures<br>through | %    | <u>Actual</u> dif 2016<br>vs 2017 |  |  |  |  |
| Department Name                                                 | Budget        | 5/31/16                 | 2016 | Budget        | 5/31/17                 | 2017 |                                   |  |  |  |  |
| WSU Extension                                                   | \$ 287,367    | \$ 44,647               | 16%  | \$ 287,193    | \$ 76,578               | 27%  | 31,930                            |  |  |  |  |
| Assessor                                                        | 1,280,555     | 522,901                 | 41%  | \$ 1,309,274  | 532,957                 | 41%  | 10,056                            |  |  |  |  |
| Auditor                                                         | 1,300,282     | 474,620                 | 37%  | 1,349,652     | 498,125                 | 37%  | 23,505                            |  |  |  |  |
| Emergency Management                                            | 271,368       | 100,718                 | 0%   | \$ 374,346    | 124,280                 | 33%  | 23,562                            |  |  |  |  |
| Facilities & Grounds                                            | 1,142,322     | 454,173                 | 40%  | 1,169,944     | 429,186                 | 37%  | (24,987)                          |  |  |  |  |
| Human Resources/ Risk Mngt                                      | 561,234       | 202,244                 | 36%  | \$ 618,648    | 205,212                 | 33%  | 2,968                             |  |  |  |  |
| Clerk                                                           | 812,754       | 330,455                 | 41%  | 870,087       | 343,518                 | 39%  | 13,063                            |  |  |  |  |
| Commissioners                                                   | 342,640       | 135,612                 | 40%  | \$ 352,123    | 124,969                 | 35%  | (10,643)                          |  |  |  |  |
| Support Services                                                | 655,351       | 200,799                 | 31%  | 616,936       | 219,292                 | 36%  | 18,493                            |  |  |  |  |
| District Court                                                  | 1,024,069     | 401,687                 | 39%  | \$ 1,027,159  | 405,116                 | 39%  | 3,429                             |  |  |  |  |
| DCD-Bldg. & Planning                                            | 1,808,334     | 582,723                 | 32%  | 1,813,340     | 619,015                 | 34%  | 36,291                            |  |  |  |  |
| Parks & Trails                                                  | 549,296       | 187,214                 | 34%  | \$ 602,745    | 214,404                 | 36%  | 27,190                            |  |  |  |  |
| Probation Services                                              | 931,667       | 277,083                 | 30%  | 932,363       | 274,382                 | 29%  | (2,701)                           |  |  |  |  |
| Juvenile Facility                                               | 1,139,930     | 405,776                 | 36%  | \$ 917,906    | 361,199                 | 39%  | (44,577)                          |  |  |  |  |
| Prosecutor                                                      | 1,794,004     | 591,561                 | 33%  | 1,833,602     | 561,639                 | 31%  | (29,921)                          |  |  |  |  |
| Coroner                                                         | 254,872       | 114,416                 | 45%  | \$ 311,076    | 122,331                 | 39%  | 7,915                             |  |  |  |  |
| Sheriff                                                         | 13,566,825    | 5,263,663               | 39%  | 13,886,655    | 5,003,519               | 36%  | (260,144)                         |  |  |  |  |
| Courthouse Security                                             | 192,434       | 63,923                  | 33%  | \$ 167,140    | 50,054                  | 30%  | (13,869)                          |  |  |  |  |
| Indigent Defense                                                | 863,146       | 392,642                 | 45%  | 859,830       | 374,853                 | 44%  | (17,788)                          |  |  |  |  |
| Superior Court                                                  | 1,218,858     | 384,754                 | 32%  | \$ 1,226,610  | 397,367                 | 32%  | 12,613                            |  |  |  |  |
| Treasurer                                                       | 815,366       | 419,002                 | 51%  | 814,485       | 312,551                 | 38%  | (106,452)                         |  |  |  |  |
| Non Departmental                                                | 3,156,937     | 1,413,995               | 45%  | \$ 2,706,300  | 1,130,084               | 42%  | (283,911)                         |  |  |  |  |
| Transfers Out to Other Funds                                    | 2,909,948     | 609,980                 | 21%  | 1,351,541     | 241,725                 | 18%  | (368,255)                         |  |  |  |  |
| Totals                                                          | \$ 36,879,559 | \$ 13,574,588           | 37%  | \$ 35,398,955 | \$ 12,622,356           | 36%  | (952,232)                         |  |  |  |  |
| Unaudited *Benchmark for May is 41.6%                           |               |                         |      |               |                         |      |                                   |  |  |  |  |