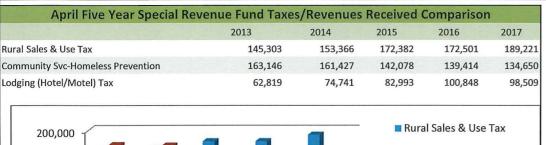

,163           | \$9,710,175                 | \$1.357.092         | \$11,067,256                              | \$2,569,859                      | 28.7%        | \$38,545,163           | \$12,638,138            |                        | 32.8%          |
| Grand Total                    | 340,767,373  | \$10,293,220             | \$2,493,030              | 23.2/6         | 340,767,373         | \$11,303,012        |                     |                          |                        | crual for 01/10/17 de       |                     |                                           |                                  |              | <i>\$30,343,</i> 103   | \$12,036,136            | \$3,034,101            |                |



#### MASON COUNTY MONTHLY FINANCIAL REPORT

## **APRIL 2017**





|                                                     |  | REET Fund | S       |         |         |          |
|-----------------------------------------------------|--|-----------|---------|---------|---------|----------|
|                                                     |  | 2013      | 2014    | 2015    | 2016    | 2017     |
| REET 1                                              |  | 99,674    | 120,608 | 172,063 | 191,899 | 286,595  |
| REET 2                                              |  | 99,674    | 120,608 | 172,063 | 193,086 | 286,595  |
| 300,000<br>250,000<br>200,000<br>150,000<br>100,000 |  |           |         |         |         | ■ REET 1 |

#### Year to Date 2017 Expenditures By Department



**258 MURDER EXPENDITURES** 

■ 260 TREASURER ■ 300 DEPARTMENT ■ 310 T