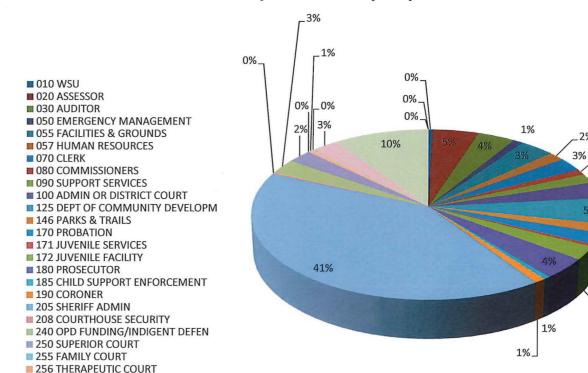

#### Year to Date 2017 Expenditures By Department

**258 MURDER EXPENDITURES** 

■ 260 TREASURER ■ 300 DEPARTMENT ■ 310 TRANSFERS OUT