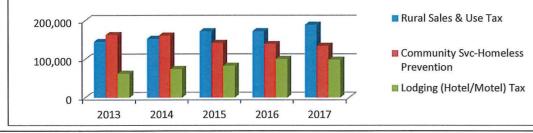

63           | \$9,710,175                 | \$1.357.092         | \$11,067,256                              | \$2,569,859                      | 28.7%        | \$38,545,163           | \$12,638,138            |                        | 32.8%          |
| Grand Total                    | 340,767,373  | \$10,293,220             | \$2,493,030              | 23.2/6         | 340,767,373         | \$11,303,012        |                     |                          |                        | crual for 01/10/17 de       |                     |                                           |                                  |              | <i>\$30,343,</i> 103   | \$12,036,136            | \$3,034,101            |                |



#### MASON COUNTY MONTHLY FINANCIAL REPORT

## **APRIL 2017**





|                                                     |  | REET Fund | S       |         |         |          |
|-----------------------------------------------------|--|-----------|---------|---------|---------|----------|
|                                                     |  | 2013      | 2014    | 2015    | 2016    | 2017     |
| REET 1                                              |  | 99,674    | 120,608 | 172,063 | 191,899 | 286,595  |
| REET 2                                              |  | 99,674    | 120,608 | 172,063 | 193,086 | 286,595  |
| 300,000<br>250,000<br>200,000<br>150,000<br>100,000 |  |           |         |         |         | ■ REET 1 |

#### Year to Date 2017 Expenditures By Department



**258 MURDER EXPENDITURES** 

■ 260 TREASURER ■ 300 DEPARTMENT ■ 310 TRA