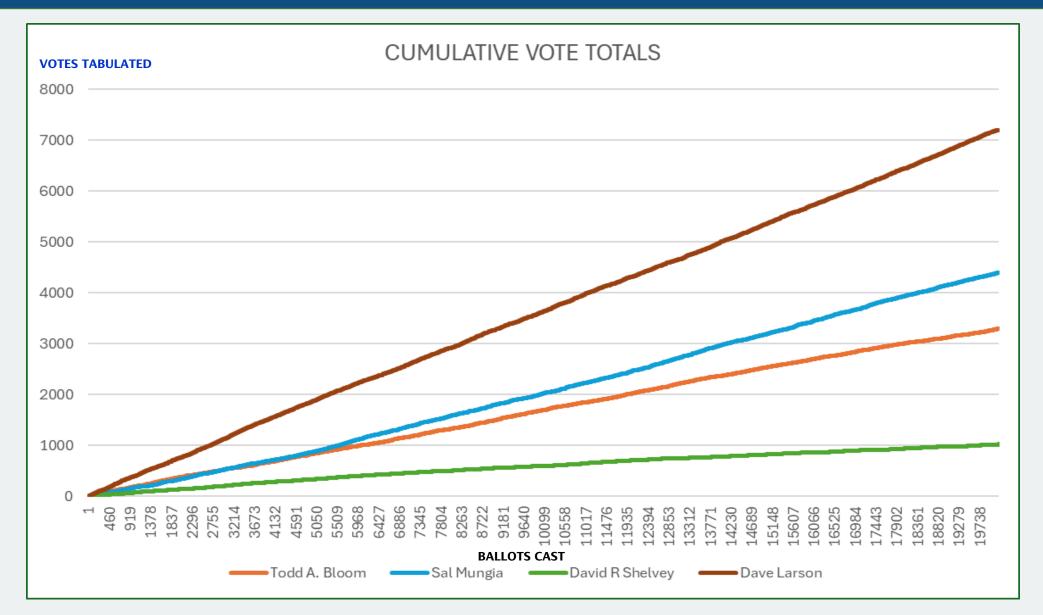

#### **Fire Protection District 6 Levy**

### **North Mason Regional Fire Authority Levy**