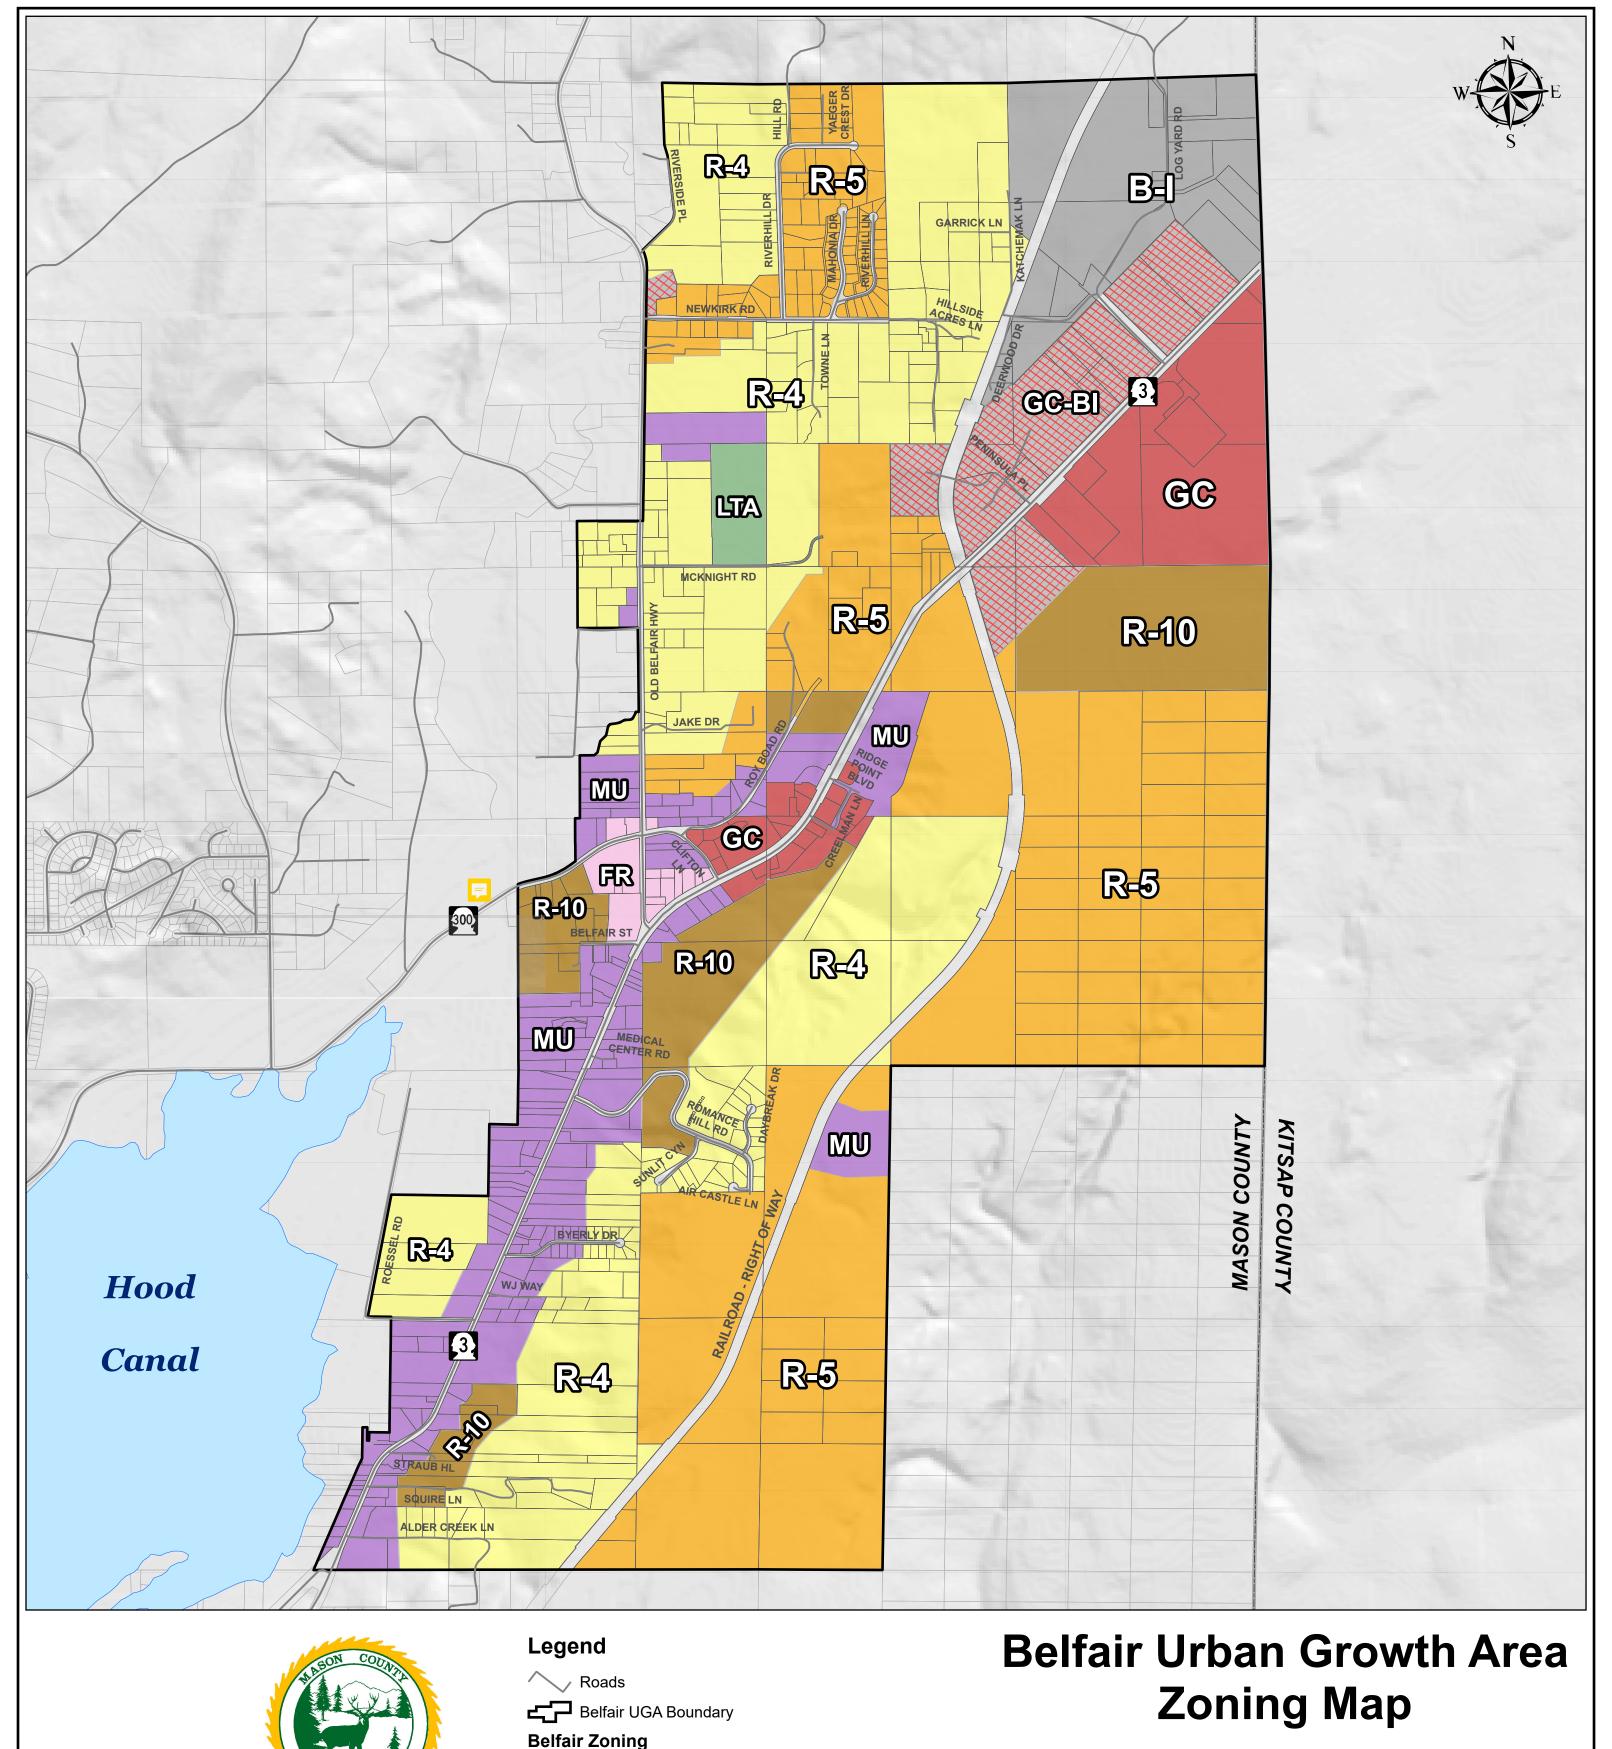

Map produced by: Mason County GIS Department Project file name:Belfair\_UGA\_Zoning
Publication Date: 3/16/2022 Map created with ArcGIS Pro 2.7

Zoning information from the Mason County Planning Department. Belfair UGA and Parcel information from the Mason County GIS Department Water bodies from WA Department of Natural Resources

## **Belfair Zoning**

Business - Industrial (B-I)

Festival Retail (FR)

General Commercial (GC)

Gen Commercial - Business Industrial (GC-BI)

Long Term Agriculture (LTA)

Mixed Use (MU)

Low Density Residential (R-4)

Multi-Family Residential (R-10)

Medium Density Residential (R-5)