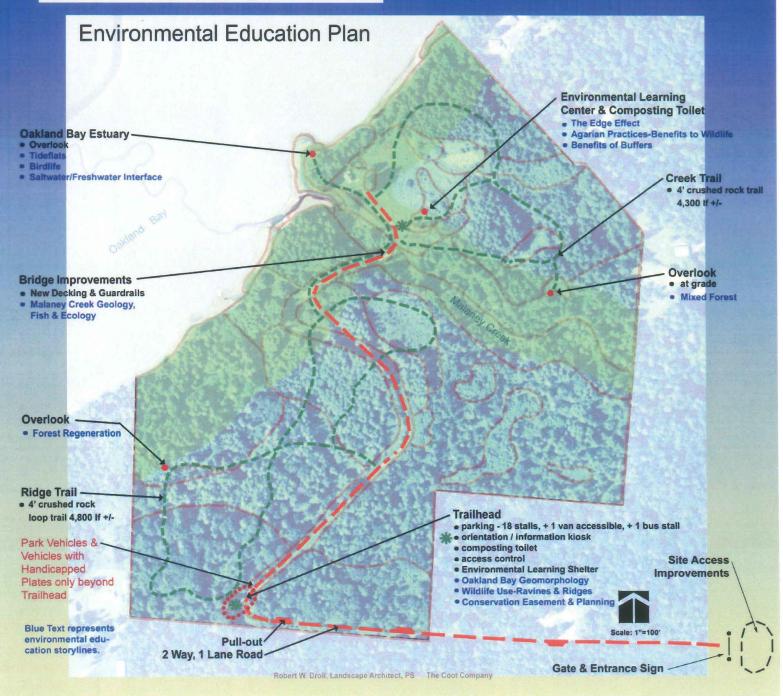

# Mason County Parks and Trails Capitol Land Trust Oakland Bay County Park

Mason County Parks and Trails Capitol Land Trust
Oakland Bay County Park