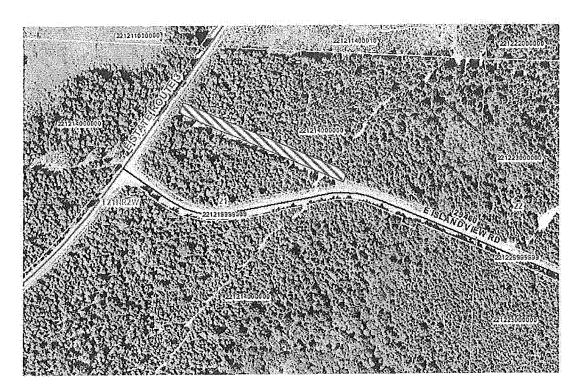

A old portion of Island View Road, in Section 21, Township 21North, Range 2 West, W.M., Mason County, WA, described as follows:

All that portion of land in the N 1/2 of the SE 1/4, Sec. 21, T 21 N, R 2 W, W.M., Mason County, Washington, as shown as "Existing Island View Road" on the official map of County Road Project 1101 on file in the office of the County Engineer, Mason County, Washington, said "Existing Island View Road" lying East of the Southeasterly right of way of State Highway 3 and Northerly of the Northerly right of way of Island View Road, County Road 29460, as said Northerly right of way line as shown on said County Road Project 1101.

# ROAD VACATION # 384

## OLD PORTION ISLAND VIEW ROAD

### EXHIBIT MAP

## VACATION AREA